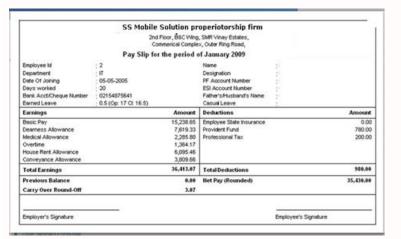

| I'm not robot | reCAPTCHA |
|---------------|-----------|
|               |           |

Continue

## Balance sheet format in tally erp 9











Provisional balance sheet format in tally erp 9. Balance sheet in tally format. What to do if balance sheet does not tally. What is the entry for debit note in tally. What is balance sheet in tally. Tally erp 9 balance sheet example.

As a note of receipt, this coupon is used to record the receipt of the goods of the suppliers. Buy coupons in Tally Whenever you buy a product or service, register the purchase entry. Not only a consolidated balance, but also several other financial reports and key accounting can be consolidated with a click of a button. You can mention the full details

of all the articles you sell together with units, quantity and rate. Shortcut keys for Types of values in Tally ERP Tally provides shortcut keys for more rapid use and easy user ease. Conclusion We hope you