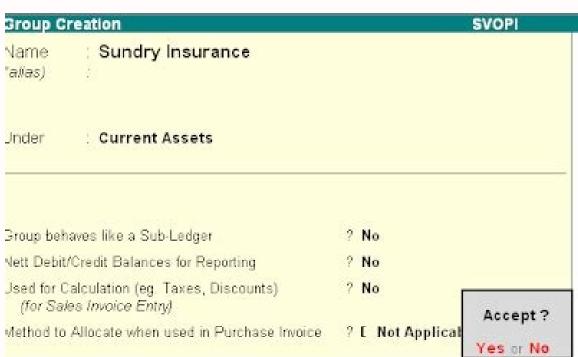

of all the articles you sell together with units, quantity and rate. Shortcut keys for Types of values in Tally ERP Tally provides shortcut keys for more rapid use and easy user ease. Conclusion We hope you have understood the types of coupons in the account and its use and importance of this article. At least you have tabulated: Type of Voucher Type of Direct Access Sale F8 Purchase F9 against F4 Payment F5 Receipt F6 Diary F7 Crà © Dito Note Ctrl + F8 Note from Ctrl + F9 Material Alt + F9 Order for sale ALT + F9 PURCHASE ORDER ALT + F4 These shortcut keys will save you time and can work more quickly with your help. You can use any of them. A consolidated balance is a financial statement that shows the financial position of a parent company and its subsidiaries. The credible notes can also be used in invoice mode or as values mode, as can be used in invoice mode or as values mode, as can be used in invoice mode or as values mode, as can be used in invoice mode or as values mode, as can be used in invoice mode or as values mode, as can be used in invoice mode or as values mode, as can be used in invoice mode or as values mode, as can be used in invoice mode or as values mode, as can be used in invoice mode or as values mode, as can be used in invoice mode or as values mode, as can be used in invoice mode or as values mode, as can be used in invoice mode or as values mode, as can be used in invoice mode or as values mode, as can be used in invoice mode or as values mode, as can be used in invoice mode or as values mode, as can be used in invoice mode or as values mode, as can be used in invoice mode or as values mode, as can be used in invoice mode or as values mode, as can be used in invoice mode or as values mode, as can be used in invoice mode or as values mode, as can be used in invoice mode or as values mode, as can be used in invoice mode or as values mode, as can be used in invoice mode or as values mode, as can be used in invoice mode or as values mode, as can be used in invoice mode or as values mode, as can be used in invoice mode or as values mode, as can be used in invoice mode or as values mode, as can be used in invoice mode or as values mode, as can be used in invoice mode or as values mode, as can be used in invoice mode or as values mode, as can be used in invoice mode or as values mode, as can be used in invoice mode or as values mode, as can be used in invoice mode or as values mode, as can be used in invoice mode or as values mode, as can be used in invoice mode or as values mode, as can be used in invoice mode or as values mode, as can be used in invoice mode or as values mode, as 1.1,2018. You can also change the transaction mode as in the sales coupon in Tally. Example of purchase coupon in invoice mode: Ã, example of shopping coupon in coupon mode: 3. It is also known as delivery challenge. Using Tally.erp 9, can consolidate the full books of the accounts, see consolidated reports and perfectly compare the report of the parent company and subsidiary. Tally accounting coupons are an important tool for better record maintenance, and also creates a basis for data. The business is generally prepared by the consolidated balance sheet as a group of companies that have more than a subsidiary and portrays the combined details of assets and liabilities. You can find Tally types of vouchers. They can be created and modified easily. Some use it for sales, purchases, depreciation; Any adjustment entry can also be performed using this coupon in Tally and can be seen as a Tally gateway Screen two modes for accounting this coupons in Tally and can be seen as a Tally gateway. on the purchase coupons, invoice mode and proof mode, as mentioned in the sale coupon. This can help in making management decisions and keep the numbers in the physical inventory and accounting books. Go to the Tally Main menu creation account screen and create a new larger book, namely, finished products under the group warehouse in your hand. The coupon of the note note at the input of the Tally Débit note is passed when there is a purchase return transaction. The manual preparation of a consolidated general balance implies several correct steps from reaching the share capital, the profits, etc., the balance occurs below. 3. Creation of the Group Company in Tally.erp 9 Group companies operate as a single economic entity, where financial reports, such as the balance sheet, benefits and loss of A / C and the balance of Test They consolidate without any impact on transactions and real-time. In Tally, this is recorded through the purchase coupon. The non-bit notes can also be used in the invoice mode or in the coupon mode, as used in the purchase coupon. Read more about the balance, the components of the balance of the balance, the components of the balance o closure action, you can not prepare a balance. They are a great tool to keep your records to analyze your earnings and inventory easily. You can activate this coupon by pressing F11 and configuring functions. Physical Stock Verification Material EN and MATERIAL Out Vale Toucher Delivery note Receipt the note of receipt also read: ã, Journal Vale in Tally - Examples, and how to enter daily vouchers in Tally. . 7. This coupon usually remains deactivated by default. It allows you to conveniently see all your companies in one place. You only need to put the value of the actions and closing closure on a given date. Once the payment is made, you can generate and share the payment receipt with your provider and keep them updated with respect to payments. 4. What is a coupon in Tally? VALE THE COUPON OF DOGBITO DESSO CUONVELOS VALIES OF INVENTARY IN TALLY can be classified yet s. In addition, you can download the Biz analyst to simply your business with Tally. And save the amount of opening action and date, simply set the amount of opening. If you do not have any aperture stock, since you simply press ENTER now, you will be asked to enter. Close up of stock here you can select the date you wanted to put actions, according to June 30 or September 30 or any other type of date and enter the value of the shares and save the screen and everything carried out. You can activate it by pressing F11 and configuring its functions. Accounting vouchers in Tally can be classified more thoroughly. You can activate it by pressing F11 and configuring functions in the billing. You can use either as seen in You can also create data entry and increase the sales team. sales. Using the Biz analyst. Against Voucher in Tally agains and Detail Note, you can select F11 and activate the Note Function of Crà © Dito and DÃ © BITO, below: 8. You can print the copy of your invoice to the Part in invoice mode. You can easily find what people have how much goods and what value. Material in the material and material coupon. This coupon is widely used for those businesses where workers are involved. Go to the loss and profit account and you will find that the opening and closing actions there. After passing the entry into the payment coupon, you can also print the check. My previous article about how to create a new bigger book in Tally will help you in this regard. This software is constantly updated to keep themselves on terms in terms of the last developments in the industry to perform business accounting easily. Journal Vale in Tally Sales and Service and helping Tally users to learn their account and free accounting through this Site Tally ERP 9 is a widely used accounting software By many companies, since it consists of several useful features in which the vehicle number can enter, the Dispatch Document number, the boarding invoice and other details. Order Vouchers in the account other than Tally's accounting coupon and Tally inventory vouchers, Tally also provides orders coupons. It is a very simple process in Tally.erp 9. Also Lee: Shortcut keys in the Inventory of Tally Primeà ¢ in Tally.erp 9, you can do so by creating a group company. While in the values mode, you can record the transaction for statutory purposes, and you do not need to print the invoice document. In Vale mode, you can record the transaction For statutory purposes where you do not need to print the invoice document. You get a great flexibility with Tally ERP 9. You can mention the details such as the name, the rate and the amount of the article for a better record maintenance. Physical Stock Voucher in Tally This coupon maintains the list of inventories in a company. This helps maintain inventory control in control. In the account, sales are recorded through sale coupon. TALLY.ERP 9 admits around 500 Indian banks and foreign countries. With receipt vouchers, you can now maintain the transparency of your sales with your customers effectively. 5. And it is a tedious task. Use of the Group Company, you can compare the performance of your subsidiary companies and maintain a tab in the general business. VALE OF PAYMENT IN TALLY All functions of a payment transaction are available in Tally. You can also activate the GST CALLS if applicable to you. You can record transactions when you receive the payment and select the correct mode to receive payment, verification or other modes, and mention the relevant instrument number. You will even get a message for pending payments from your customers. The following screen will appear in the Tally Vouchers list: Types of vouchers in Tally. There are extensively two types of values in the account. They are accounting and inventory vouchers. There are two modes for accounting in sales coupons, invoice mode and voucher mode. However, if you are new at Tally ERP or you want more clarity about Vouchers in Tally ERP 9, you can check this article to get better understanding. The shut-off action will also be reflected in the balance sheet on the determined date. In general, companies account for the physical verification of the data easily. You can look at the checklist that To print when going to the bench and clicking on the check print. They help manage the entire transaction cycle of an order. As a result, companies have automated the task of consolidating financial information using the accounting software. It is one of the most used accounting software are transaction, you can do it with the help of the lever button, and your screen will be adjusted with the relevant data that makes it easy to use. It is also one of the coupons most used in the account. It also has additional features in which the vehicle number can enter, the number of dispatch documents, the billing invoice and other details. 4. You can control the periodicity for which goods have been with the work worker and when they were received. You can start trying to invent and accounting coupons to use Tally on your initial steps. The credit note coupon in Tally Credit Note is passed the entry when there is a sales return transaction. This coupon is deactivated by default. In this way, a consolidated balance is easily available when necessary. You can check the original purchase invoice against which this entry is passed to maintain a follow-up of such transactions. The coupon in Tally is a document that has all the details of a financial transaction and is required to register them in account books. It's very simple. They are purchase orders and proof of sales orders. This coupon is available in accounting coupons and inventory in Tally. When a part is selected, you will find the list of invoices against which this credit card coupon is used. In simple words, a consolidated balance is mere consolidation of the financial details of all subsidiaries, including the parent company and presenting as a Of the whole group. When a part is selected, you will find the list of invoices against which this note of DÃ © Bito used. It can also generate a disposite slip in cash and mention the denominations of the currency involved in such a transaction. It helps track the inventory sent and received from a worker. In general, any deposit in cash, withdrawal, transfer between the different accounts is recorded in a coupon against. Using this, prepare a consolidated balance. It can refer to the original sales invoice against which this entry is passed to track such transactions. TALLY.ERP 9 offers registration of transactions, maintenance of inventory and legal components. The financial statements of different companions that belong to the same group are consolidated to present the financial position as a whole. P LTD Balance Sheets as of March 31, 2017 Libilities P Ltd (INR) ACTIVOS P LTD (INR) Stock capital shares 10 / - Each capital participation of 5,000 RS 10 / - each of the 1,00,000 paid completely. - Investments in assets were set: Ã,000 Actions in Q Ltd Ã, 80,000 Ã, 40,000 General Reserve 40,000 Lights account 20,000 debtors of 25,000 creditors 10,000 Cash and Bank Ã, 5,000 1,70,000 Q Ltd Balance Sheets as a March 31, 2017 Quality Q LTD (INR) Quals Q LTD (INR) Quals Q LTD (INR) escapital shares. 10 / - Each average participation of 5,000 RS shares. 10 / - Each of the investments in fully paid fixed assets: - 4,000 Actions in Q Ltd Ã, 45,000 Ã, Ã, 10,000 shares of loss and benefits 10,000 debtors of 10,000 creditors Ã, 5,000 cash and bank Ã, 10,000 Å, 75,000 Consolidated Balances P Ltd and is a subsidiary Q LTD to 31.12.2017 A consolidated balance sheet is a key financial statement in case of group companies. Value of delivery note This coupon is used to record the delivery of goods. With this Always stay connected to your business, administer the remaining payments and analyze the growth of sales in Tallyã ¢ Every time you sell a product or service, record sales tickets. There is a detailed guide to enter actions in Tally.erp 9. You can mention the name, quantity, rates, Godewn, the lot / lot, the manufacturing date, the expiration date, etc. You can have all the necessary details such as the instrument number, bank name, available balance, etc. The receipt cup in Tally when you receive payment, you can record that transaction in the receipt cup. In inventory mode, you can pass the entry related to the Movement of Merchants. How to enter the opening at the closing of shares in Tally? You may have used coupons in Tally? You may have used coupons in Tally?