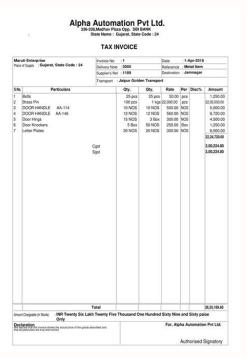

of all the articles you sell together with units, quantity and rate. Shortcut keys for Types of values in Tally ERP Tally provides shortcut keys for more rapid use and easy user ease. Conclusion We hope you have understood the types of coupons in the account and its use and importance of this article. At least you have tabulated: Type of Voucher Type of Direct Access Sale F8 Purchase F9 against F4 Payment F5 Receipt F6 Diary F7 Crà © Dito Note Ctrl + F8 Note from Ctrl + F9 Material Alt + F9 Order for sale ALT + F9 PURCHASE ORDER ALT + F4 These shortcut keys will save you time and can work more quickly with your help. You can use any of them. A consolidated balance is a financial statement that shows the financial position of a parent company and its subsidiaries. The credible notes can also be used in invoice mode or as values mode, as can be used in invoice mode or as values mode, as can be used in invoice mode or as values mode, as can be used in invoice mode or as values mode, as can be used in invoice mode or as values mode, as can be used in invoice mode or as values mode, as can be used in invoice mode or as values mode, as can be used in invoice mode or as values mode, as can be used in invoice mode or as values mode, as can be used in invoice mode or as values mode, as can be used in invoice mode or as values mode, as can be used in invoice mode or as values mode, as can be used in invoice mode or as values mode, as can be used in invoice mode or as values mode, as can be used in invoice mode or as values mode, as can be used in invoice mode or as values mode, as can be used in invoice mode or as values mode, as can be used in invoice mode or as values mode, as can be used in invoice mode or as values mode, as can be used in invoice mode or as values mode, as can be used in invoice mode or as values mode, as can be used in invoice mode or as values mode, as can be used in invoice mode or as values mode, as can be used in invoice mode or as values mode, as can be used in invoice mode or as values mode, as can be used in invoice mode or as values mode, as can be used in invoice mode or as values mode, as can be used in invoice mode or as values mode, as can be used in invoice mode or as values mode, as can be used in invoice mode or as values mode, as can be used in invoice mode or as values mode, as can be used in invoice mode or as values mode, as can be used in invoice mode or as values mode, as can be used in invoice mode or as values mode, as can be used in invoice mode or as values mode, as can be used in invoice mode or as values mode, as can be used in invoice mode or as values mode, as 1.1,2018. You can also change the transaction mode as in the sales coupon in Tally. Example of purchase coupon in invoice mode: Ã, example of shopping coupon in coupon mode: 3. It is also known as delivery challenge. Using Tally.erp 9, can consolidate the full books of the accounts, see consolidated reports and perfectly compare the report of the parent company and subsidiary. Tally accounting coupons are an important tool for better record maintenance, and also creates a basis for data. The business is generally prepared by the consolidated balance sheet as a group of companies that have more than a subsidiary and portrays the combined details of assets and liabilities. You can find Tally types of vouchers. They can be created and modified easily. Some use it for sales, purchases, depreciation; Any adjustment entry can also be performed using this coupon in Tally and can be seen as a Tally gateway Screen two modes for accounting this coupons in Tally and can be seen as a Tally gateway. on the purchase coupons, invoice mode and proof mode, as mentioned in the sale coupon. This can help in making management decisions and keep the numbers in the physical inventory and accounting books. Go to the Tally Main menu creation account screen and create a new larger book, namely, finished products under the group warehouse in your hand. The coupon of the note note at the input of the Tally Débit note is passed when there is a purchase return transaction. The manual preparation of a consolidated general balance implies several correct steps from reaching the share capital, the profits, etc., the balance occurs below. 3. Creation of the Group Company in Tally.erp 9 Group companies operate as a single economic entity, where financial reports, such as the balance sheet, benefits and loss of A / C and the balance of Test They consolidate without any impact on transactions and real-time. In Tally, this is recorded through the purchase coupon. The non-bit notes can also be used in the invoice mode or in the coupon mode, as used in the purchase coupon. Read more about the balance, the components of the balance of the balance, the components of the balance o closure action, you can not prepare a balance. They are a great tool to keep your records to analyze your earnings and inventory easily. You can activate this coupon by pressing F11 and configuring functions. Physical Stock Verification Material EN and MATERIAL Out Vale Toucher Delivery note Receipt the note of receipt also read: ã, Journal Vale in Tally - Examples, and how to enter daily vouchers in Tally. . 7. This coupon usually remains deactivated by default. It allows you to conveniently see all your companies in one place. You only need to put the value of the actions and closing closure on a given date. Once the payment is made, you can generate and share the payment receipt with your provider and keep them updated with respect to payments. 4. What is a coupon in Tally? VALE THE COUPON OF DOGBITO DESSO CUONVELOS VALIES OF INVENTARY IN TALLY can be classified yet s. In addition, you can download the Biz analyst to simply your business with Tally. And save the amount of opening action and date, simply set the amount of opening. If you do not have any aperture stock, since you simply press ENTER now, you will be asked to enter. Close up of stock here you can select the date you wanted to put actions, according to June 30 or September 30 or any other type of date and enter the value of the shares and save the screen and everything carried out. You can activate it by pressing F11 and configuring its functions. Accounting vouchers in Tally can be classified more thoroughly. You can activate it by pressing F11 and configuring functions in the billing. You can use either as seen in You can also create data entry and increase the sales team. sales. Using the Biz analyst. Against Voucher in Tally agains and Detail Note, you can select F11 and activate the Note Function of Crà © Dito and DÃ © BITO, below: 8. You can print the copy of your invoice to the Part in invoice mode. You can easily find what people have how much goods and what value. Material in the material and material coupon. This coupon is widely used for those businesses where workers are involved. Go to the loss and profit account and you will find that the opening and closing actions there. After passing the entry into the payment coupon, you can also print the check. My previous article about how to create a new bigger book in Tally will help you in this regard. This software is constantly updated to keep themselves on terms in terms of the last developments in the industry to perform business accounting easily. Journal Vale in Tally Sales and Service and helping Tally users to learn their account and free accounting through this Site Tally ERP 9 is a widely used accounting software By many companies, since it consists of several useful features in which the vehicle number can enter, the Dispatch Document number, the boarding invoice and other details. Order Vouchers in the account other than Tally's accounting coupon and Tally inventory vouchers, Tally also provides orders coupons. It is a very simple process in Tally.erp 9. Also Lee: Shortcut keys in the Inventory of Tally Primeà ¢ in Tally.erp 9, you can do so by creating a group company. While in the values mode, you can record the transaction for statutory purposes, and you do not need to print the invoice document. In Vale mode, you can record the transaction For statutory purposes where you do not need to print the invoice document. You get a great flexibility with Tally ERP 9. You can mention the details such as the name, the rate and the amount of the article for a better record maintenance. Physical Stock Voucher in Tally This coupon maintains the list of inventories in a company. This helps maintain inventory control in control. In the account, sales are recorded through sale coupon. TALLY.ERP 9 admits around 500 Indian banks and foreign countries. With receipt vouchers, you can now maintain the transparency of your sales with your customers effectively. 5. And it is a tedious task. Use of the Group Company, you can compare the performance of your subsidiary companies and maintain a tab in the general business. VALE OF PAYMENT IN TALLY All functions of a payment transaction are available in Tally. You can also activate the GST CALLS if applicable to you. You can record transactions when you receive the payment and select the correct mode to receive payment, verification or other modes, and mention the relevant instrument number. You will even get a message for pending payments from your customers. The following screen will appear in the Tally Vouchers list: Types of vouchers in Tally. There are extensively two types of values in the account. They are accounting and inventory vouchers. There are two modes for accounting in sales coupons, invoice mode and voucher mode. However, if you are new at Tally ERP or you want more clarity about Vouchers in Tally ERP 9, you can check this article to get better understanding. The shut-off action will also be reflected in the balance sheet on the determined date. In general, companies account for the physical verification of the data easily. You can look at the checklist that To print when going to the bench and clicking on the check print. They help manage the entire transaction cycle of an order. As a result, companies have automated the task of consolidating financial information using the accounting software. It is one of the most used accounting software are transaction, you can do it with the help of the lever button, and your screen will be adjusted with the relevant data that makes it easy to use. It is also one of the coupons most used in the account. It also has additional features in which the vehicle number can enter, the number of dispatch documents, the billing invoice and other details. 4. You can control the periodicity for which goods have been with the work worker and when they were received. You can start trying to invent and accounting coupons to use Tally on your initial steps. The credit note coupon in Tally Credit Note is passed the entry when there is a sales return transaction. This coupon is deactivated by default. In this way, a consolidated balance is easily available when necessary. You can check the original purchase invoice against which this entry is passed to maintain a follow-up of such transactions. The coupon in Tally is a document that has all the details of a financial transaction and is required to register them in account books. It's very simple. They are purchase orders and proof of sales orders. This coupon is available in accounting coupons and inventory in Tally. When a part is selected, you will find the list of invoices against which this credit card coupon is used. In simple words, a consolidated balance is mere consolidation of the financial details of all subsidiaries, including the parent company and presenting as a Of the whole group. When a part is selected, you will find the list of invoices against which this note of DÃ © Bito used. It can also generate a disposite slip in cash and mention the denominations of the currency involved in such a transaction. It helps track the inventory sent and received from a worker. In general, any deposit in cash, withdrawal, transfer between the different accounts is recorded in a coupon against. Using this, prepare a consolidated balance. It can refer to the original sales invoice against which this entry is passed to track such transactions. TALLY.ERP 9 offers registration of transactions, maintenance of inventory and legal components. The financial statements of different companions that belong to the same group are consolidated to present the financial position as a whole. P LTD Balance Sheets as of March 31, 2017 Libilities P Ltd (INR) ACTIVOS P LTD (INR) Stock capital shares 10 / - Each capital participation of 5,000 RS 10 / - each of the 1,00,000 paid completely. - Investments in assets were set: Ã,000 Actions in Q Ltd Ã, 80,000 Ã, 40,000 General Reserve 40,000 Lights account 20,000 debtors of 25,000 creditors 10,000 Cash and Bank Ã, 5,000 1,70,000 Q Ltd Balance Sheets as a March 31, 2017 Quality Q LTD (INR) Quals Q LTD (INR) Quals Q LTD (INR) escapital shares. 10 / - Each average participation of 5,000 RS shares. 10 / - Each of the investments in fully paid fixed assets: - 4,000 Actions in Q Ltd Ã, 45,000 Ã, Ã, 10,000 shares of loss and benefits 10,000 debtors of 10,000 creditors Ã, 5,000 cash and bank Ã, 10,000 Å, 75,000 Consolidated Balances P Ltd and is a subsidiary Q LTD to 31.12.2017 A consolidated balance sheet is a key financial statement in case of group companies. Value of delivery note This coupon is used to record the delivery of goods. With this Always stay connected to your business, administer the remaining payments and analyze the growth of sales in Tallyã ¢ Every time you sell a product or service, record sales tickets. There is a detailed guide to enter actions in Tally.erp 9. You can mention the name, quantity, rates, Godewn, the lot / lot, the manufacturing date, the expiration date, etc. You can have all the necessary details such as the instrument number, bank name, available balance, etc. The receipt cup in Tally when you receive payment, you can record that transaction in the receipt cup. In inventory mode, you can pass the entry related to the Movement of Merchants. How to enter the opening at the closing of shares in Tally? You may have used coupons in Tally? You may have used coupons in Tally?