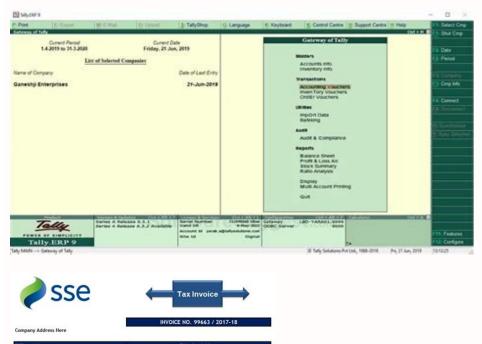

13/12/2021 · Balance sheet format. Below is the balance sheet format. As illustrated above, on the left side of the balance sheet format, all the assets are shown followed by the sub-components are displayed. Balance sheet equations Academia.edu is a platform for academics to share research papers, 20/01/2022 · Tally solution website. Today one can operate Tally remotely using Tally net features, process payroll and many more features are updating regularly by Tally solutions. The Balance Sheet in TallyPrime will help you monitor the health of your business and also take timely decisions for its growth and betterment. Gateway of Tally > Balance Sheet. You can see the Liabilities for your company on the left and the Assets on the right. Alternatively, Alt+G (Go To) > type or select Balance Sheet > press Enter. 21/09/2009 · i am mohit aggarwal i create a accounts only company in tally erp 9 i create a ledger opening stock show the amount is 100000 rs. but show in difference in balance sheet how to (cr.) this amount which ledger. i am asking more than person he saying this amount is transfer to capital a/c but i was see one firm ... 13/12/2021 · Trial balance is a primary source for preparing various financial statements such as Trading and Profit & Loss account, Balance sheet etc. Trial balance objective As the name suggests, it's a statement prepared to ensure that journal and ledger postings are done correctly so that closing balances can be considered for preparing the final accounts and other financial ... Tally.ERP 9 makes it easy to manage multiple currency used to record a transaction to the currency of the account, etc. The Balance Sheet and Profit & Loss Account of the company is maintained Tally. ERP 9 makes it easy to manage multiple currencies, automatic calculations of exchange rates, automatic conversion of any currency used to record a transaction to the currency of the account, etc. The Balance Sheet and Profit & Loss Account of the company is maintained