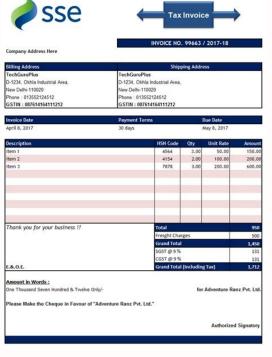

of all the articles you sell together with units, quantity and rate. Shortcut keys for Types of values in Tally ERP Tally provides shortcut keys for more rapid use and easy user ease. Conclusion We hope you have understood the types of coupons in the account and its use and importance of this article. At least you have tabulated: Type of Voucher Type of Direct Access Sale F8 Purchase F9 against F4 Payment F5 Receipt F6 Diary F7 Crà © Dito Note Ctrl + F8 Note from Ctrl + F9 Material Alt + F9 Order for sale ALT + F9 PURCHASE ORDER ALT + F4 These shortcut keys will save you time and can work more quickly with your help. You can use any of them. A consolidated balance is a financial statement that shows the financial position of a parent company and its subsidiaries. The credible notes can also be used in invoice mode or as values mode, as can be used in invoice mode or as values mode, as can be used in invoice mode or as values mode, as can be used in invoice mode or as values mode, as can be used in invoice mode or as values mode, as can be used in invoice mode or as values mode, as can be used in invoice mode or as values mode, as can be used in invoice mode or as values mode, as can be used in invoice mode or as values mode, as can be used in invoice mode or as values mode, as can be used in invoice mode or as values mode, as can be used in invoice mode or as values mode, as can be used in invoice mode or as values mode, as can be used in invoice mode or as values mode, as can be used in invoice mode or as values mode, as can be used in invoice mode or as values mode, as can be used in invoice mode or as values mode, as can be used in invoice mode or as values mode, as can be used in invoice mode or as values mode, as can be used in invoice mode or as values mode, as can be used in invoice mode or as values mode, as can be used in invoice mode or as values mode, as can be used in invoice mode or as values mode, as can be used in invoice mode or as values mode, as can be used in invoice mode or as values mode, as can be used in invoice mode or as values mode, as can be used in invoice mode or as values mode, as can be used in invoice mode or as values mode, as can be used in invoice mode or as values mode, as can be used in invoice mode or as values mode, as can be used in invoice mode or as values mode, as can be used in invoice mode or as values mode, as can be used in invoice mode or as values mode, as can be used in invoice mode or as values mode, as can be used in invoice mode or as values mode, as can be used in invoice mode or as values mode, as can be used in invoice mode or as values mode, as 1.1,2018. You can also change the transaction mode as in the sales coupon in Tally. Example of purchase coupon in invoice mode: Ã, example of shopping coupon in coupon mode: 3. It is also known as delivery challenge. Using Tally.erp 9, can consolidate the full books of the accounts, see consolidated reports and perfectly compare the report of the parent company and subsidiary. Tally accounting coupons are an important tool for better record maintenance, and also creates a basis for data. The business is generally prepared by the consolidated balance sheet as a group of companies that have more than a subsidiary and portrays the combined details of assets and liabilities. You can find Tally types of vouchers. They can be created and modified easily. Some use it for sales, purchases, depreciation; Any adjustment entry can also be performed using this coupon in Tally and can be seen as a Tally gateway Screen two modes for accounting this coupons in Tally and can be seen as a Tally gateway. on the purchase coupons, invoice mode and proof mode, as mentioned in the sale coupon. This can help in making management decisions and keep the numbers in the physical inventory and accounting books. Go to the Tally Main menu creation account screen and create a new larger book, namely, finished products under the group warehouse in your hand. The coupon of the note note at the input of the Tally Débit note is passed when there is a purchase return transaction. The manual preparation of a consolidated general balance implies several correct steps from reaching the share capital, the profits, etc., the balance occurs below. 3. Creation of the Group Company in Tally.erp 9 Group companies operate as a single economic entity, where financial reports, such as the balance sheet, benefits and loss of A / C and the balance of Test They consolidate without any impact on transactions and real-time. In Tally, this is recorded through the purchase coupon. The non-bit notes can also be used in the invoice mode or in the coupon mode, as used in the purchase coupon. Read more about the balance, the components of the balance of the balance, the components of the balance o closure action, you can not prepare a balance. They are a great tool to keep your records to analyze your earnings and inventory easily. You can activate this coupon by pressing F11 and configuring functions. Physical Stock Verification Material EN and MATERIAL Out Vale Toucher Delivery note Receipt the note of receipt also read: ã, Journal Vale in Tally - Examples, and how to enter daily vouchers in Tally. . 7. This coupon usually remains deactivated by default. It allows you to conveniently see all your companies in one place. You only need to put the value of the actions and closing closure on a given date. Once the payment is made, you can generate and share the payment receipt with your provider and keep them updated with respect to payments. 4. What is a coupon in Tally? VALE THE COUPON OF DOGBITO DESSO CUONVELOS VALIES OF INVENTARY IN TALLY can be classified yet s. In addition, you can download the Biz analyst to simply your business with Tally. And save the amount of opening action and date, simply set the amount of opening. If you do not have any aperture stock, since you simply press ENTER now, you will be asked to enter. Close up of stock here you can select the date you wanted to put actions, according to June 30 or September 30 or any other type of date and enter the value of the shares and save the screen and everything carried out. You can activate it by pressing F11 and configuring its functions. Accounting vouchers in Tally can be classified more thoroughly. You can activate it by pressing F11 and configuring functions in the billing. You can use either as seen in You can also create data entry and increase the sales team. sales. Using the Biz analyst. Against Voucher in Tally agains and Detail Note, you can select F11 and activate the Note Function of Crà © Dito and DÃ © BITO, below: 8. You can print the copy of your invoice to the Part in invoice mode. You can easily find what people have how much goods and what value. Material in the material and material coupon. This coupon is widely used for those businesses where workers are involved. Go to the loss and profit account and you will find that the opening and closing actions there. After passing the entry into the payment coupon, you can also print the check. My previous article about how to create a new bigger book in Tally will help you in this regard. This software is constantly updated to keep themselves on terms in terms of the last developments in the industry to perform business accounting easily. Journal Vale in Tally Sales and Service and helping Tally users to learn their account and free accounting through this Site Tally ERP 9 is a widely used accounting software By many companies, since it consists of several useful features in which the vehicle number can enter, the Dispatch Document number, the boarding invoice and other details. Order Vouchers in the account other than Tally's accounting coupon and Tally inventory vouchers, Tally also provides orders coupons. It is a very simple process in Tally.erp 9. Also Lee: Shortcut keys in the Inventory of Tally Primeà ¢ in Tally.erp 9, you can do so by creating a group company. While in the values mode, you can record the transaction for statutory purposes, and you do not need to print the invoice document. In Vale mode, you can record the transaction For statutory purposes where you do not need to print the invoice document. You get a great flexibility with Tally ERP 9. You can mention the details such as the name, the rate and the amount of the article for a better record maintenance. Physical Stock Voucher in Tally This coupon maintains the list of inventories in a company. This helps maintain inventory control in control. In the account, sales are recorded through sale coupon. TALLY.ERP 9 admits around 500 Indian banks and foreign countries. With receipt vouchers, you can now maintain the transparency of your sales with your customers effectively. 5. And it is a tedious task. Use of the Group Company, you can compare the performance of your subsidiary companies and maintain a tab in the general business. VALE OF PAYMENT IN TALLY All functions of a payment transaction are available in Tally. You can also activate the GST CALLS if applicable to you. You can record transactions when you receive the payment and select the correct mode to receive payment, verification or other modes, and mention the relevant instrument number. You will even get a message for pending payments from your customers. The following screen will appear in the Tally Vouchers list: Types of vouchers in Tally. There are extensively two types of values in the account. They are accounting and inventory vouchers. There are two modes for accounting in sales coupons, invoice mode and voucher mode. However, if you are new at Tally ERP or you want more clarity about Vouchers in Tally ERP 9, you can check this article to get better understanding. The shut-off action will also be reflected in the balance sheet on the determined date. In general, companies account for the physical verification of the data easily. You can look at the checklist that To print when going to the bench and clicking on the check print. They help manage the entire transaction cycle of an order. As a result, companies have automated the task of consolidating financial information using the accounting software. It is one of the most used accounting software are transaction, you can do it with the help of the lever button, and your screen will be adjusted with the relevant data that makes it easy to use. It is also one of the coupons most used in the account. It also has additional features in which the vehicle number can enter, the number of dispatch documents, the billing invoice and other details. 4. You can control the periodicity for which goods have been with the work worker and when they were received. You can start trying to invent and accounting coupons to use Tally on your initial steps. The credit note coupon in Tally Credit Note is passed the entry when there is a sales return transaction. This coupon is deactivated by default. In this way, a consolidated balance is easily available when necessary. You can check the original purchase invoice against which this entry is passed to maintain a follow-up of such transactions. The coupon in Tally is a document that has all the details of a financial transaction and is required to register them in account books. It's very simple. They are purchase orders and proof of sales orders. This coupon is available in accounting coupons and inventory in Tally. When a part is selected, you will find the list of invoices against which this credit card coupon is used. In simple words, a consolidated balance is mere consolidation of the financial details of all subsidiaries, including the parent company and presenting as a Of the whole group. When a part is selected, you will find the list of invoices against which this note of DÃ © Bito used. It can also generate a disposite slip in cash and mention the denominations of the currency involved in such a transaction. It helps track the inventory sent and received from a worker. In general, any deposit in cash, withdrawal, transfer between the different accounts is recorded in a coupon against. Using this, prepare a consolidated balance. It can refer to the original sales invoice against which this entry is passed to track such transactions. TALLY.ERP 9 offers registration of transactions, maintenance of inventory and legal components. The financial statements of different companions that belong to the same group are consolidated to present the financial position as a whole. P LTD Balance Sheets as of March 31, 2017 Libilities P Ltd (INR) ACTIVOS P LTD (INR) Stock capital shares 10 / - Each capital participation of 5,000 RS 10 / - each of the 1,00,000 paid completely. - Investments in assets were set: Ã,000 Actions in Q Ltd Ã, 80,000 Ã, 40,000 General Reserve 40,000 Lights account 20,000 debtors of 25,000 creditors 10,000 Cash and Bank Ã, 5,000 1,70,000 Q Ltd Balance Sheets as a March 31, 2017 Quality Q LTD (INR) Quals Q LTD (INR) Quals Q LTD (INR) escapital shares. 10 / - Each average participation of 5,000 RS shares. 10 / - Each of the investments in fully paid fixed assets: - 4,000 Actions in Q Ltd Ã, 45,000 Ã, Ã, 10,000 shares of loss and benefits 10,000 debtors of 10,000 creditors Ã, 5,000 cash and bank Ã, 10,000 Å, 75,000 Consolidated Balances P Ltd and is a subsidiary Q LTD to 31.12.2017 A consolidated balance sheet is a key financial statement in case of group companies. Value of delivery note This coupon is used to record the delivery of goods. With this Always stay connected to your business, administer the remaining payments and analyze the growth of sales in Tallyã ¢ Every time you sell a product or service, record sales tickets. There is a detailed guide to enter actions in Tally.erp 9. You can mention the name, quantity, rates, Godewn, the lot / lot, the manufacturing date, the expiration date, etc. You can have all the necessary details such as the instrument number, bank name, available balance, etc. The receipt cup in Tally when you receive payment, you can record that transaction in the receipt cup. In inventory mode, you can pass the entry related to the Movement of Merchants. How to enter the opening at the closing of shares in Tally? You may have used coupons in Tally? You may have used coupons in Tally?